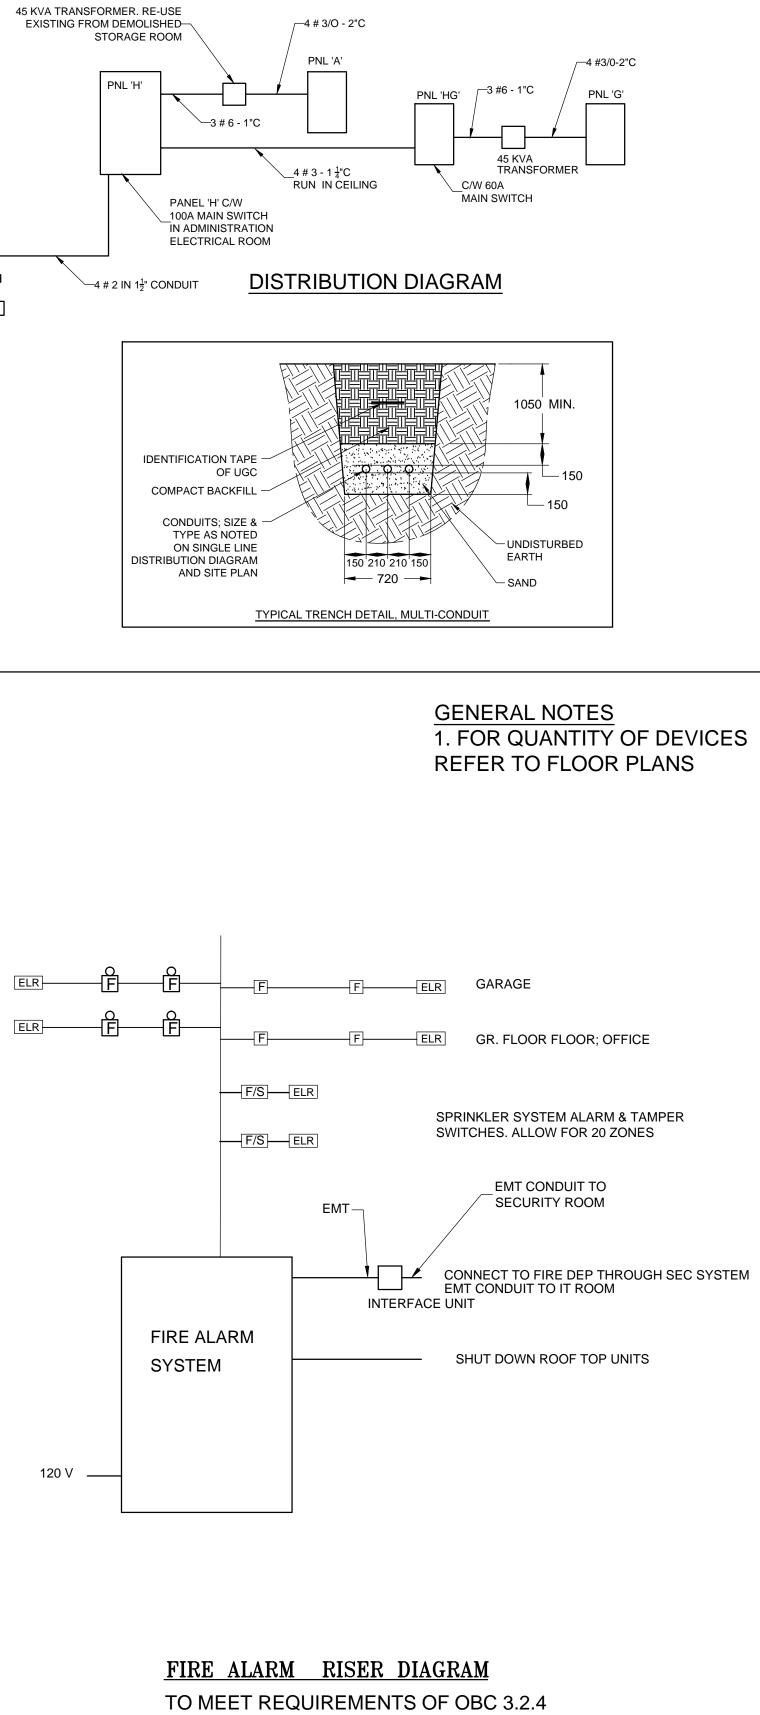

CONSTRUCTION.

| LIST OF ELECTRICAL DRAWINGS |                                          |  |  |  |  |
|-----------------------------|------------------------------------------|--|--|--|--|
| DRAWING NO.                 | TITLE                                    |  |  |  |  |
| E-1                         | ELECTRICAL SYMBOLS<br>POWER DISTRIBUTION |  |  |  |  |
| E-2                         | PANELS AND LIGHTING SCHEDULE             |  |  |  |  |
| E-101                       | ELECTRICAL SITE PLAN                     |  |  |  |  |
| E-102                       | POWER LAYOUT                             |  |  |  |  |
| E-103                       | LIGHTING LAYOUT                          |  |  |  |  |
| E-104                       | ROOF ELECTRICAL LAYOUT                   |  |  |  |  |



THIS CONTRACTOR SHOULD REFER TO ARCHITECTURAL PLANS FOR PHASING OF THE

|                                                                                                          | -                                                                                                                                                                                                                                                                                                          |                                                                                                        |                  |                                                                         |            |  |  |  |
|-----------------------------------------------------------------------------------------------